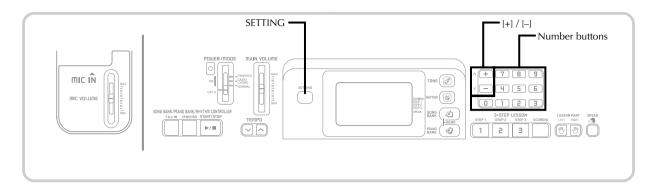

# **General Guide**

- 1) MIC VOLUME slider
- 2 Power indicator
- 3 POWER/MODE switch
- (4) MAIN VOLUME slider
- SONG BANK/PIANO BANK/RHYTHM CONTROLLER
  - ⑤ FILL-IN button
  - 6 SYNCHRO button
  - (7) START/STOP button
- ® TEMPO buttons
- SETTING button
- 10 Percussion instrument list
- (f) CHORD root names
- (12) Speaker
- (13) Rhythm list
- (14) Tone list
- (5) Display
- (6) Song Bank list
- 17 Piano Bank list

- (8) COUNT VOICE 1 to 5
- (9) [+]/[-] buttons
  - Negative values can be changed only by using [+] and [-] to increase and decrease the displayed value.
- 20 Number buttons
  - For input of numbers to change displayed settings.
- 21 TONE button
- 22 RHYTHM button
- 23 SONG BANK button
- 24 PIANO BANK button

### 3-STEP LESSON

- 25 STEP 1 button
- 26 STEP 2 button
- ② STEP 3 button
- 28 SCORING button
- 29 LEFT button
- 30 RIGHT button
- 3 SPEAK button